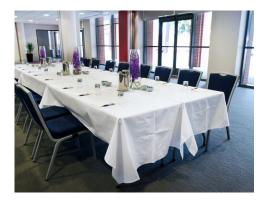

## Hubs 1 & 2

Hubs 1 and 2 provide a contemporary, versatile space for small meetings and breakouts. Many of our clients use Hubs 1 and 2 as seminar rooms in conjunction with other exhibition spaces.

## Features:

- Contemporary finish
- Built-in AV facilities
- Operable wall enables the Hubs to be divided into two 92sqm venues or one 185sqm space
- Natural light
- Air-conditioned and carpeted
- The Lounge Café and Bar, located adjacent to Hub 1, is perfect for drinks or a networking function
- Blackout capabilities