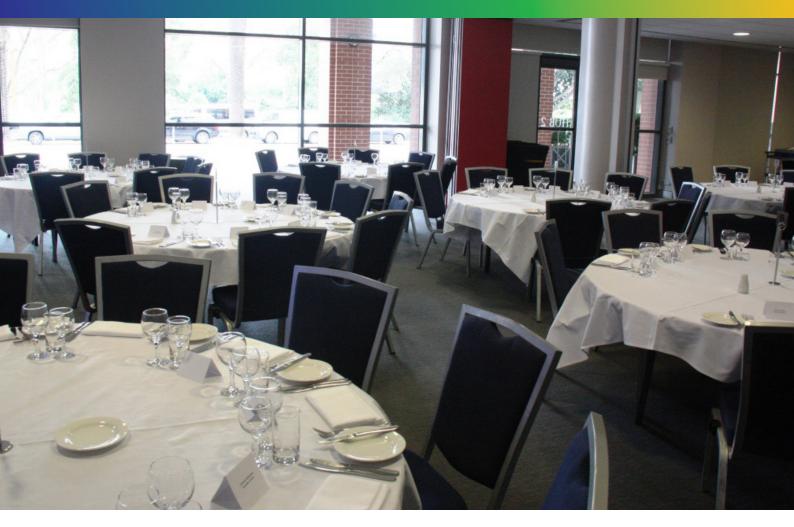

## Hubs 1 & 2

Hubs 1 and 2 provide a contemporary, versatile space for small meetings and breakouts. Many of our clients use Hubs 1 and 2 as seminar rooms in conjunction with other exhibition spaces.

## Features:

- Contemporary finish
- Built-in AV facilities
- Operable wall enables the Hubs to be divided into two 92sqm venues or one 185sqm space
- Natural light
- Air-conditioned and carpeted
- The Lounge Café and Bar, located adjacent to Hub 1, is perfect for drinks or a networking function
- Blackout capabilities