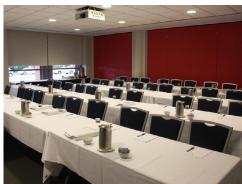

## Hubs 1 & 2

Hubs 1 and 2 provide a contemporary, versatile space for small meetings and breakouts. Many of our clients use Hubs 1 and 2 as seminar rooms in conjunction with other exhibition spaces.

## Features:

- Contemporary finish
- Built-in AV facilities
- Operable wall enables the Hubs to be divided into two 92sqm venues or one 185sqm space
- Natural light
- Air-conditioned and carpeted
- The Lounge Café and Bar, located adjacent to Hub 1, is perfect for drinks or a networking function
- Blackout capabilities