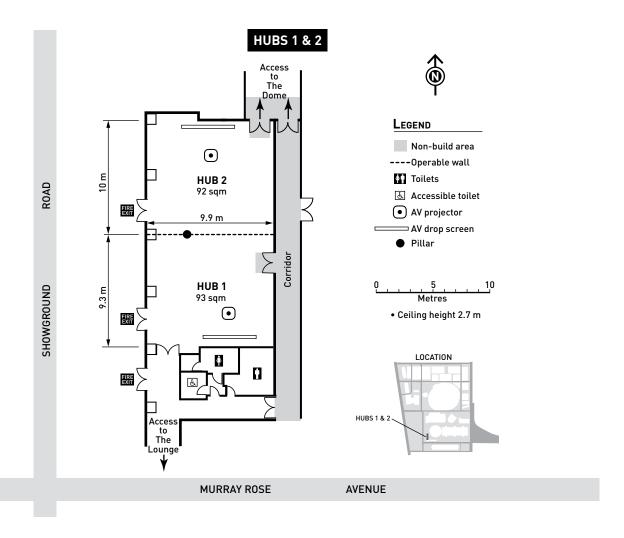

## Hubs 1 & 2

## Features:

- Contemporary finish
- Built-in AV facilities
- Operable wall enables the Hubs to be divided into two 92sqm venues or one 185sqm space
- Natural light
- Air-conditioned and carpeted
- The Lounge Café and Bar, located adjacent to Hub 1, is perfect for drinks or a networking function
- Blackout capabilities