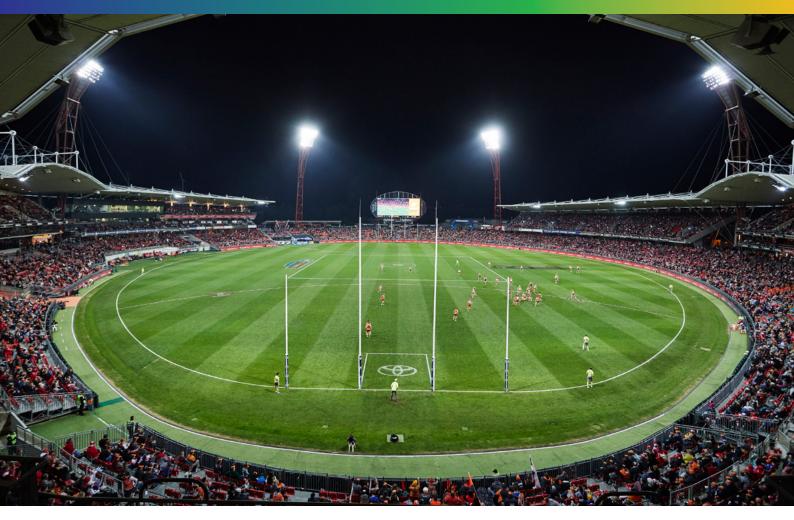

## **ENGIE Stadium**

# ENGIE Stadium is the ideal venue for major sporting events, concerts, festivals and corporate entertaining.

#### Features:

- State-of-the-art hospitality suites and function rooms
- Professional quality playing surface
- 16:9 HD scoreboard screen measuring 214sqm
- Four direct access points to the playing surface
- Broadcast-quality lighting towers
- Broadcast media and production rooms
- Extensive public catering options
- Purpose-built change rooms, hot and cold spas, indoor warm-up space