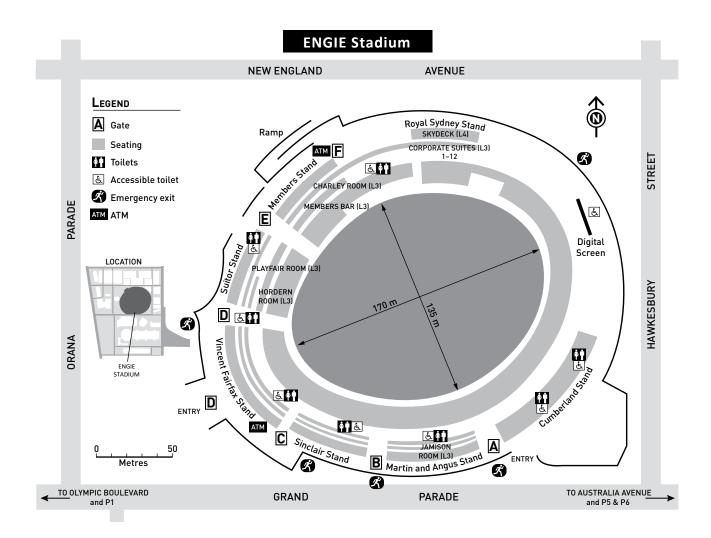

### Venue Map

|               | Capacity |         |                        | Walking Distance |                  |
|---------------|----------|---------|------------------------|------------------|------------------|
| Venue         | Seating  | Concert | Area (m2) to Fenceline | To Parking       | To Train Station |
| ENGIE Stadium | 24,000   | 45,000  | 16,630 m2              | 8 mins (P1)      | 9 mins           |