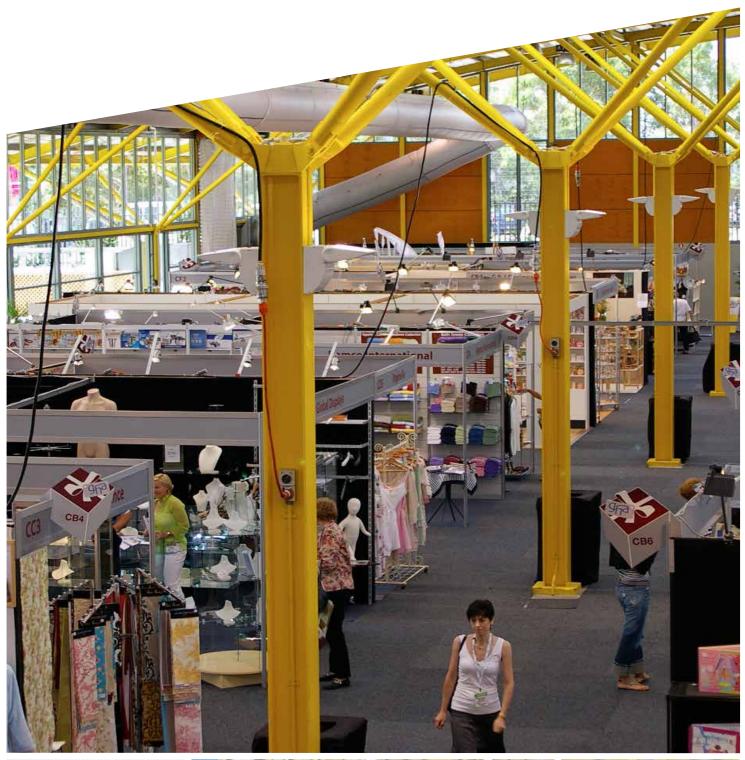

## **Howie Complex**

The Howie Complex is a spacious, light-filled venue made of brightly coloured steel with floor-to-ceiling glass. It is suitable for exhibitions, trade shows, product launches, corporate functions, Christmas parties and celebrations. The complex is ideal for small and medium-sized events but also has the capacity to accommodate large machinery and heavy vehicles.

The venue has two levels, each with direct access to the ground by ramp. The mezzanine level has views of the display area below and can be used as an additional meeting room or catering area. Outside are landscaped lawns where you can host functions and place concessionaires, large machinery or tiered seating for 1,700 people.

## **Features**

- Ground level and mezzanine
- Organiser's office, foyer and changing room
- Floor-to-ceiling glass windows
- Adjoining lawns for pre-dinner drinks, BBQs or team-building
- Dedicated public catering area
- Direct vehicle access to the venue