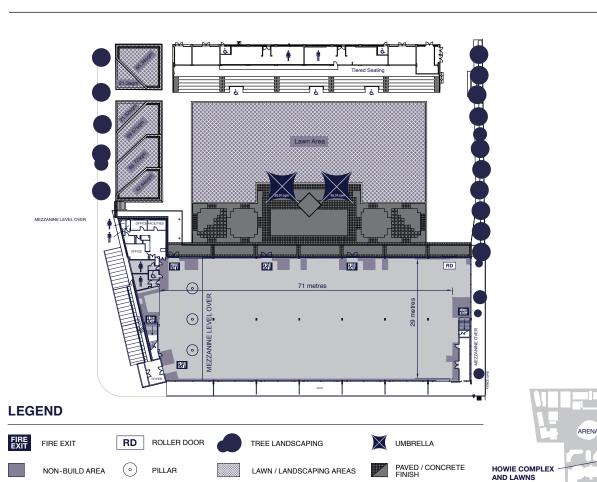

The venue has two levels, each with direct access to the ground by ramp. The mezzanine level has views of the display area below and can be used as an additional meeting room or catering area. Outside are landscaped lawns where you can host functions and place concessionaires, large machinery or tiered seating for 1,700 people.

## **Features**

- Ground level and mezzanine
- Organiser's office, foyer and changing room
- Floor-to-ceiling glass windows
- Adjoining lawns for pre-dinner drinks, BBQs or team-building
- Dedicated public catering area
- Direct vehicle access to the venue

## Capacity

Banquet900Cocktail1,100Theatre1,100Outdoor tiered seating1,700

Area 2,236sqm Ceiling height 6m –9m