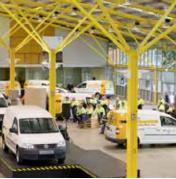

The venue has two levels, each with direct access to the ground by ramp. The mezzanine level has views of the display area below and can be used as an additional meeting room or catering area. Outside are landscaped lawns where you can host functions and place concessionaires, large machinery or tiered seating for 1,700 people.

## **Features**

- Ground level and mezzanine
- Organiser's office, foyer and changing room
- Floor-to-ceiling glass windows
- Adjoining lawns for pre-dinner drinks, BBQs or team-building
- Dedicated public catering area
- Direct vehicle access to the venue