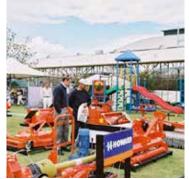

## **Howie Complex**

The Howie Complex is a spacious, light-filled venue made of brightly coloured steel with floor-to-ceiling glass. It is suitable for exhibitions, trade shows, product launches, corporate functions, Christmas parties and celebrations. The complex is ideal for small and medium-sized events but also has the capacity to accommodate large machinery and heavy vehicles.