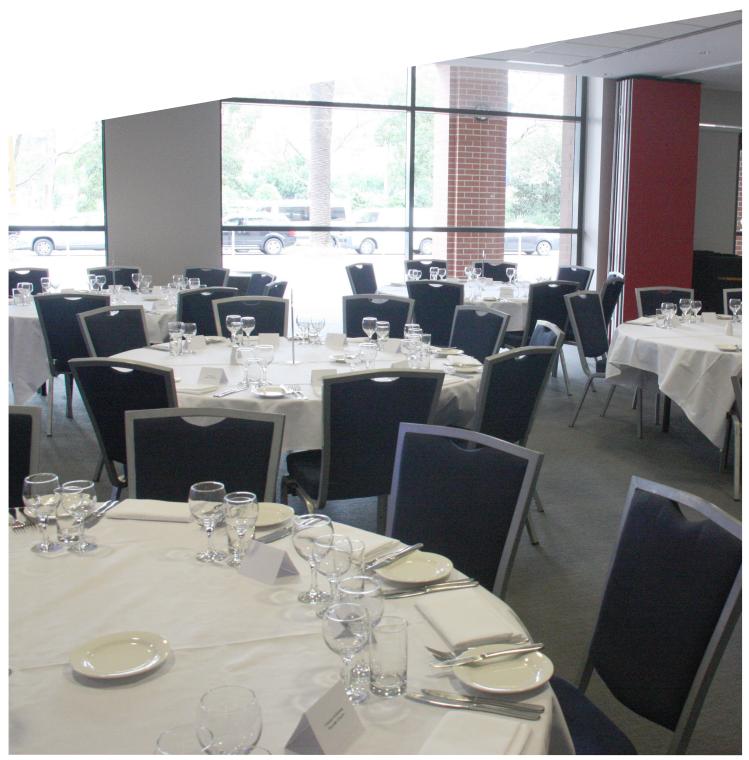

## Hubs 1 and 2

Hubs 1 and 2 provide a contemporary, versatile space for small meetings and breakouts. They can be used as one single space or split into two multi-function rooms with an operable wall. Many of our clients use Hubs 1 and 2 as seminar rooms in conjunction with other exhibition spaces at Sydney Showground. The venue has built-in AV facilities.

## **Features**

- Contemporary finish
- Built-in AV facilities
- Operable wall enables space to be divided into 92 sqm venues
- Indoor and outdoor flexibility
- Air-conditioned and carpeted
- Nearby Lounge café, located adjacent to Hub 1, is perfect for pre-dinner drinks or a networking function