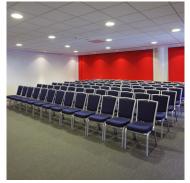

## Hubs 1 and 2

Hubs 1 and 2 provide a contemporary, versatile space for small meetings and breakouts. They can be used as one single space or split into two multi-function rooms with an operable wall. Many of our clients use Hubs 1 and 2 as seminar rooms in conjunction with other exhibition spaces at Sydney Showground. The venue has built-in AV facilities.

## **Features**

- Contemporary finish
- Built-in AV facilities
- Operable wall enables space to be divided into 92 sqm venues
- Indoor and outdoor flexibility
- Air-conditioned and carpeted
- Nearby Lounge café, located adjacent to Hub 1, is perfect for pre-dinner drinks or a networking function

| Capacity | Half mode | Full mode |
|----------|-----------|-----------|
| Banquet  | 60        | 120       |
| Cocktail | 100       | 180       |
| Theatre  | 100       | 180       |
|          |           |           |
| Area     | 92sqm     | 185sqm    |