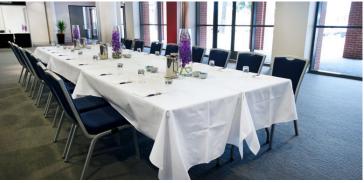

## Hubs 1 and 2

Hubs 1 and 2 provide a contemporary, versatile space for small meetings and breakouts. They can be used as one single space or split into two multi-function rooms with an operable wall. Many of our clients use Hubs 1 and 2 as seminar rooms in conjunction with other exhibition spaces at Sydney Showground. The venue has built-in AV facilities.

## **Features**

- Contemporary finish
- Built-in AV facilities
- Operable wall enables space to be divided into 92 sqm venues
- Indoor and outdoor flexibility
- Air-conditioned and carpeted
- Nearby Lounge café, located adjacent to Hub 1, is perfect for pre-dinner drinks or a networking function