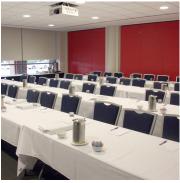

## Hubs 1 and 2

Hubs 1 and 2 provide a contemporary, versatile space for small meetings and breakouts. They can be used as one single space or split into two multi-function rooms with an operable wall. Many of our clients use Hubs 1 and 2 as seminar rooms in conjunction with other exhibition spaces at Sydney Showground. The venue has built-in AV facilities.

## **Features**

- Contemporary finish
- Built-in AV facilities
- Operable wall enables space to be divided into 92 sqm venues
- Indoor and outdoor flexibility
- Air-conditioned and carpeted
- Nearby Lounge café, located adjacent to Hub 1, is perfect for pre-dinner drinks or a networking function