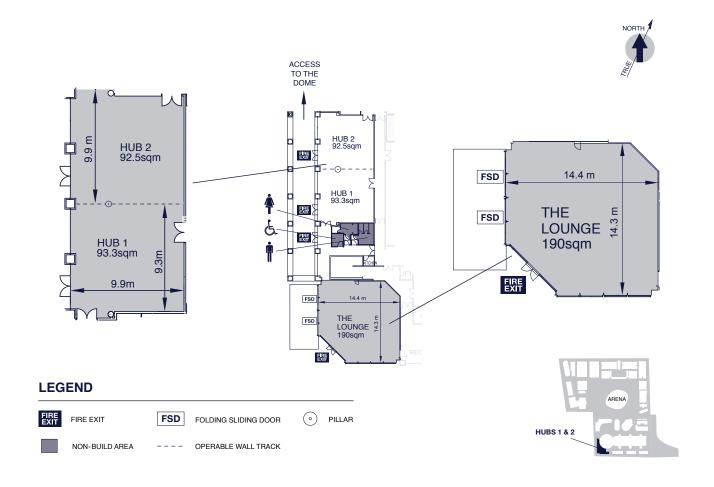

## Hubs 1 and 2

Hubs 1 and 2 provide a contemporary, versatile space for small meetings and breakouts. They can be used as one single space or split into two multi-function rooms with an operable wall. Many of our clients use Hubs 1 and 2 as seminar rooms in conjunction with other exhibition spaces at Sydney Showground. The venue has built-in AV facilities.

## **Features**

- Contemporary finish
- Built-in AV facilities
- Operable wall enables space to be divided into 92 sqm venues
- Indoor and outdoor flexibility
- Air-conditioned and carpeted
- Nearby Lounge café, located adjacent to Hub 1, is perfect for pre-dinner drinks or a networking function

| Capacity | Half mode | Full mode |
|----------|-----------|-----------|
| Banquet  | 60        | 120       |
| Cocktail | 100       | 180       |
| Theatre  | 100       | 180       |
|          |           |           |
| Area     | 92sqm     | 185sqm    |