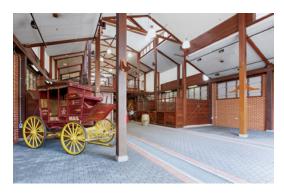

## **FEATURES**

- Grand cobblestone entrance with high barn-style doors
- Polished timber floors throughout
- Exposed wooden beams, stained glass windows and natural lighting
- Ground level features four horse stables with horses available upon request
- Lift access to the mezzanine level
- Air conditioned