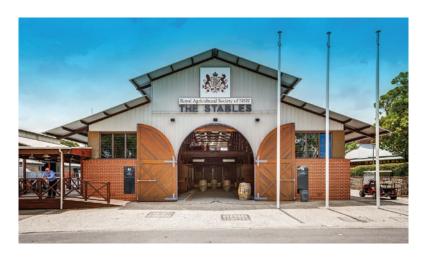

## **FEATURES**

- Grand cobblestone entrance with high barn-style doors
- Polished timber floors throughout
- Exposed wooden beams, stained glass windows and natural lighting
- Ground level features four horse stables with horses available upon request
- Lift access to the mezzanine level
- Air conditioned