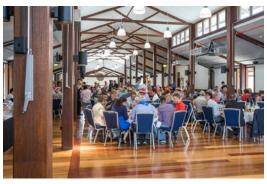

The magnificent Sydney Royal Stables is a truly unique and beautiful function venue. This spacious event space is framed by exposed timber beams and features great natural lighting along with a polished hardwood floor.

The special ambiance of the room makes it the ideal location for a memorable and charming cocktail party or a full dining experience.

With an unparalleled choice of over 20 distinctive venues, Sydney Showground is the perfect location for an event of any size.















## **FEATURES**

- Grand cobblestone entrance with high barn-style doors
- Polished timber floors throughout
- Exposed wooden beams, stained glass windows and natural lighting
- Ground level features four horse stables with horses available upon request
- Lift access to the mezzanine level
- Air conditioned

## **CAPACITY**

- Banquet 200
- Cocktail 200
- Theatre 200
- Area 446sqm