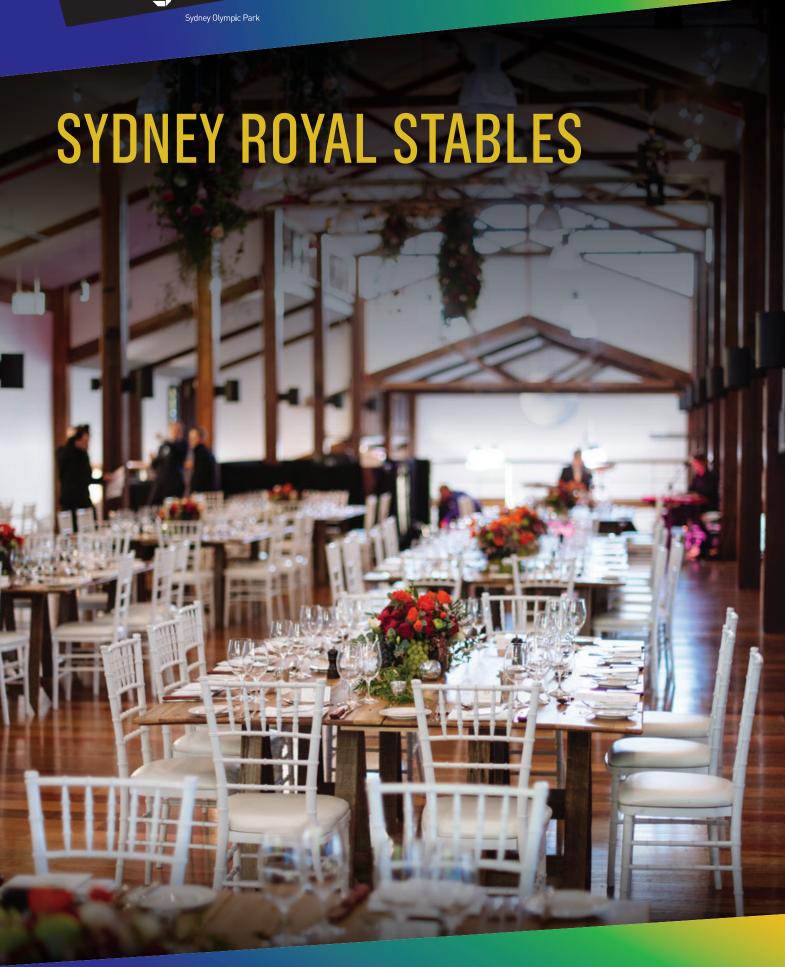

The magnificent Sydney Royal Stables is a truly unique and beautiful function venue. This spacious event space is framed by exposed timber beams and features great natural lighting along with a polished hardwood floor.

The special ambiance of the room makes it the ideal location for a memorable and charming cocktail party or a full dining experience.

With an unparalleled choice of over 20 distinctive venues, Sydney Showground is the perfect location for an event of any size.

## **FEATURES**

- Grand cobblestone entrance with high barn-style doors
- Polished timber floors throughout
- Exposed wooden beams, stained glass windows and natural lighting
- Ground level features four horse stables with horses available upon request
- Lift access to the mezzanine level
- Air conditioned