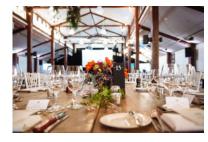

The magnificent Sydney Royal Stables is a truly unique and beautiful function venue. This spacious event space is framed by exposed timber beams and features great natural lighting along with a polished hardwood floor.

The special ambiance of the room makes it the ideal location for a memorable and charming cocktail party or a full dining experience.

With an unparalleled choice of over 20 distinctive venues, Sydney Showground is the perfect location for an event of any size.