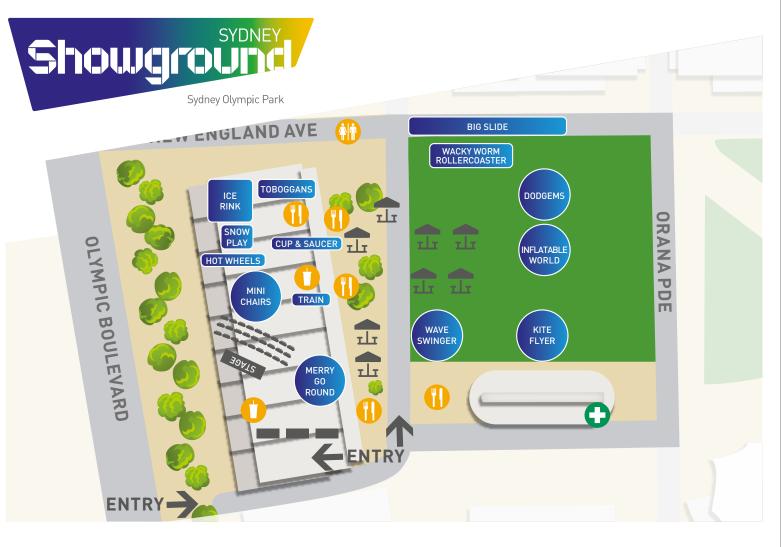

## **UNLIMITED CARNIVAL RIDES\***

- Big Slide
- Dodgems
- Kite Flyer
- Inflatable World
- Mini Chairs •
- Toboggan Ride Merry Go Round

Ice Rink

Train

Snow Play

- Wave Swinger
- Hot Wheels Car Ride
- Cup & Saucer Ride
- - Wacky Worm Rollercoaster