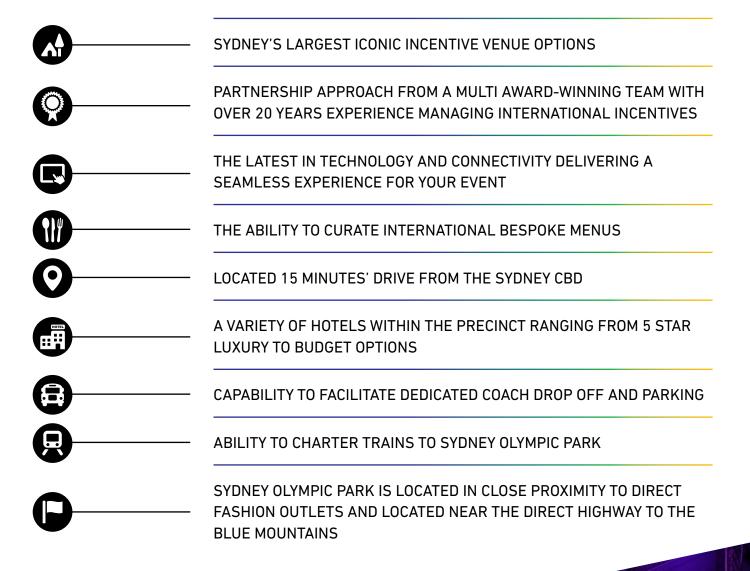

rastructure services including air-conditioning, electrical, plumbing and the latest technology and connectivity
- Pillarless space
- Rigging and blackout capabilities
- Adjoining rooms for meetings
- Multiple operable walls allow the space to be divided

| VENUE        | SQM            | THEATRE        | BANQUET        | COCKTAIL       |
|--------------|----------------|----------------|----------------|----------------|
| DOME         | 7,200          | 7,000          | 4,000          | 6,000          |
| HALL 2, 3, 4 | 4,800 per hall | 2,200 per hall | 2,200 per hall | 2,200 per hall |
| HALL 5       | 4,136          | 3,519          | 2,660          | 4,339          |
| HALL 6       | 5,005          | 5,046          | 2,930          | 5,048          |



### **Features and Services**





### What Our Customers Say

### Testimonials

Don't take our word for it, hear what our clients say...

"We would sincerely like to thank you for your support and seamless execution of the event. Special thanks to the team at the Showground for their support, coordination and understanding our F&B requirements."

#### **HDFC Bank International Incentive**

"It indeed was a pleasure for us too to have chosen your venue for this prestigious event of ours. I must convey my sincerest gratitude and appreciation to you and your entire team for having gone out of your way in ensuring seamless and smooth services to us."

#### Maruti Suzuki International Dealer Incentive

"We selected the Dome at Sydney Showground for the Jeunesse Gala Dinners, due to the uniqueness of the venue, their proven