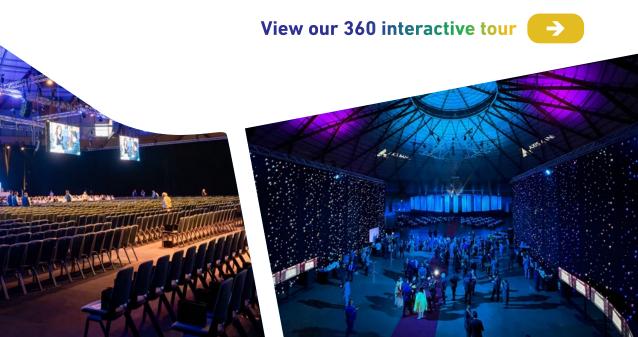

### THE DOME

- One of Sydney's largest iconic venues
- Spectacular clear span pillarless structure
- Extensive rigging capabilities to support world class productions
- Infrastructure services including air-conditioning, electrical, plumbing and the latest technology and connectivity
- Easy-access large loading dock
- Existing dedicated kitchen facilities
- Natural light with blackout capabilities

#### HALLS 5&6

- Multi-purpose venue designed for incentive functions and gala dinners
- Infrastructure services including air-conditioning, electrical, plumbing and the latest technology and connectivity
- Pillarless space
- Rigging and blackout capabilities
- Adjoining rooms for meetings
- Multiple operable walls allow the space to be divided