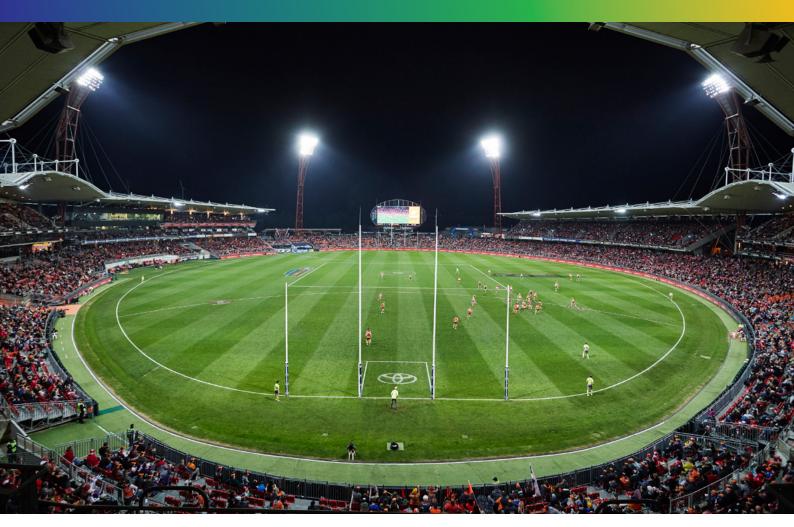

## **GIANTS Stadium**

GIANTS Stadium is the ideal venue for major sporting events, concerts, festivals and corporate entertaining.

## Features:

- State-of-the-art hospitality suites and function rooms
- Professional quality playing surface
- 16:9 HD scoreboard screen measuring 214sqm
- Four direct access points to the playing surface
- Broadcast-quality lighting towers
- Broadcast media and production rooms
- Extensive public catering options
- Purpose-built change rooms, hot and cold spas, indoor warm-up space