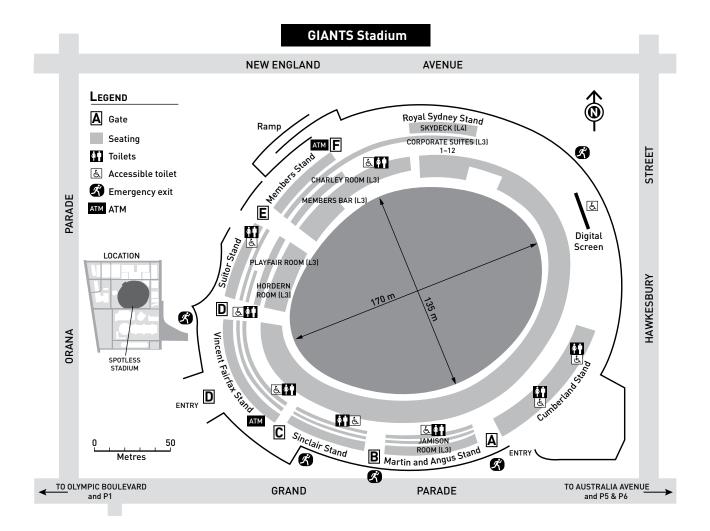

## Venue Map

|                | Capacity |         |                        | Walking Distance |                  |
|----------------|----------|---------|------------------------|------------------|------------------|
| Venue          | Seating  | Concert | Area (m2) to Fenceline | To Parking       | To Train Station |
| GIANTS Stadium | 24,000   | 45,000  | 16,630 m2              | 8 mins (P1)      | 9 mins           |