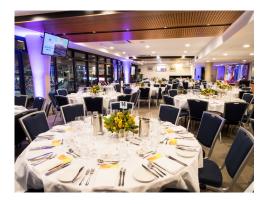

# Jamison Room

#### Features:

- Unobstructed views of the stadium playing surface
- Adjoining foyer with an open air balcony, ideal for registration or post-event cocktails
- Floor to ceiling windows offering natural light