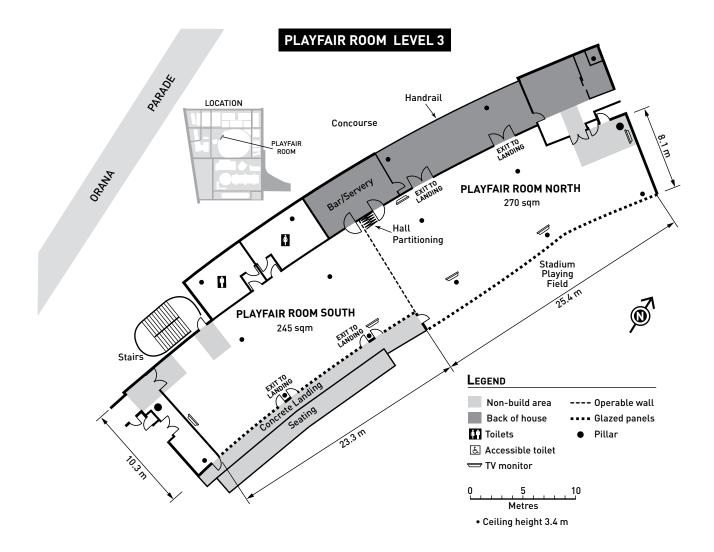

# <u>Playfair Room</u>

### The Playfair Room, located in Spotless Stadium is suitable for a wide range of corporate events and conferences.

### Features:

- Unobstructed views of the stadium playing surface
- Operable wall which allows you to create two 255sqm spaces
- Access to an open air balcony and seating with views across the stadium
- Floor to ceiling windows offering natural light

# Playfair Room

### Venue Map

|                              | Capacity |          |         |           |                | Walking Distance |                  |
|------------------------------|----------|----------|---------|-----------|----------------|------------------|------------------|
| Venue                        | Banquet  | Cocktail | Theatre | Area (m2) | Ceiling Height | To Parking       | To Train Station |
| Playfair Room                | 250      | 250      | 250     | 510       | 3.4m           | 8 mins (P1)      | 9 mins           |
| Playfair Room<br>(Half Mode) | 130      | 150      | 130     | 255       | 3.4m           | 8 mins (P1)      | 9 mins           |