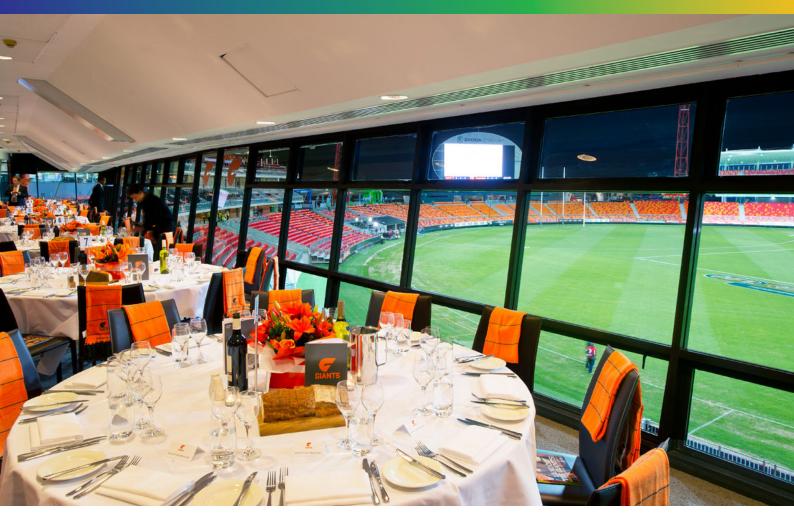

# **Charley Room**

### The Charley Room, located in Spotless Stadium is suitable for a wide range of corporate events and conferences.

### Features:

- Popular for meetings, team building sessions, cocktail parties and dinners for up to 300 people.
- Seating with views across the stadium as well as bar facilities
- Floor to ceiling windows offering natural light