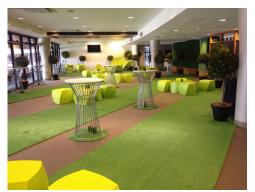

# **Charley Room**

### The Charley Room, located in Spotless Stadium is suitable for a wide range of corporate events and conferences.

### Features:

- Popular for meetings, team building sessions, cocktail parties and dinners for up to 300 people.
- Seating with views across the stadium as well as bar facilities
- Floor to ceiling windows offering natural light