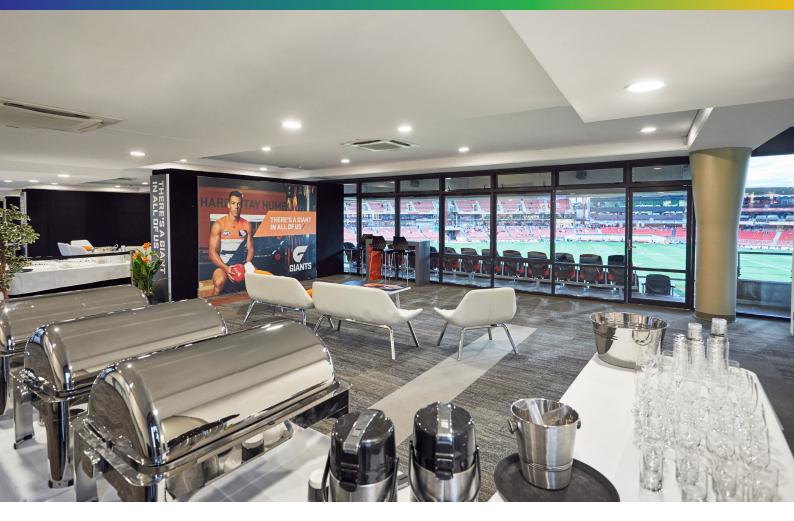

# **Charley Room**

### The Charley Room, located in Spotless Stadium is suitable for a wide range of corporate events and conferences.

### Features:

- Popular for meetings, team building sessions, cocktail parties and dinners for up to 300 people.
- Seating with views across the stadium as well as bar facilities
- Floor to ceiling windows offering natural light