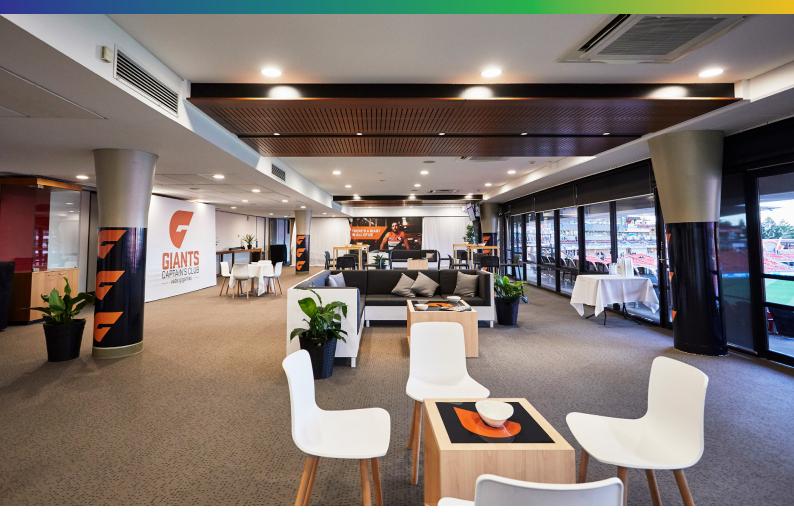

# <u>Playfair Room</u>

### The Playfair Room, located in Spotless Stadium is suitable for a wide range of corporate events and conferences.

### Features:

- Unobstructed views of the stadium playing surface
- Operable wall which allows you to create two 255sqm spaces
- Access to an open air balcony and seating with views across the stadium
- Floor to ceiling windows offering natural light