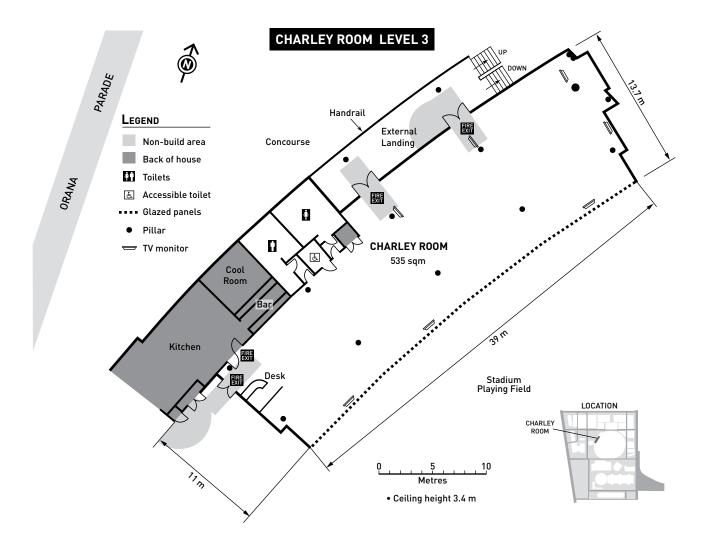

# **Charley Room**

## Venue Map

|              | Capacity |          |         |           |                | Walking Distance |                  |
|--------------|----------|----------|---------|-----------|----------------|------------------|------------------|
| Venue        | Banquet  | Cocktail | Theatre | Area (m2) | Ceiling Height | To Parking       | To Train Station |
| Charley Room | 200      | 300      | 250     | 440       | 3.4m           | 8 mins (P1)      | 9 mins           |