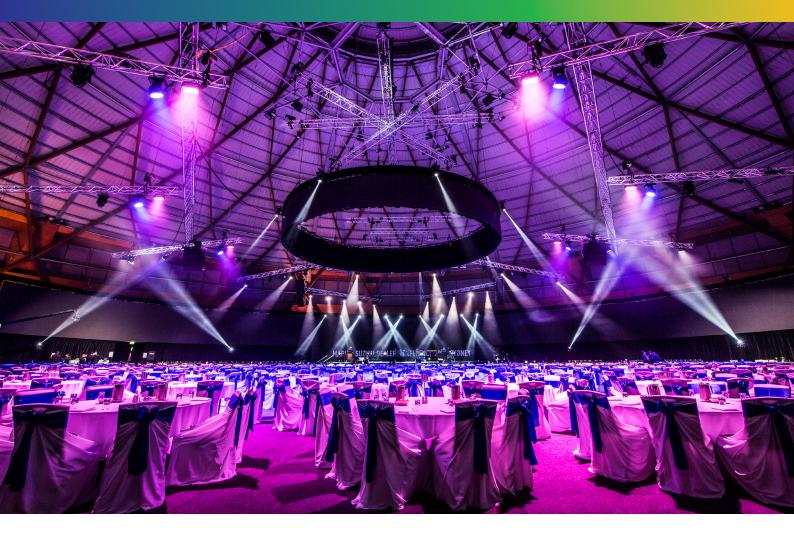

## The Dome

Featuring a spectacular timber dome – the largest of its kind in the Southern Hemisphere, The Dome is an inspiring backdrop for gala dinners, conferences, exhibitions and trade shows.

## Features:

- 7,200sqm
- Exhibition style provides approx. 280 booths (3m x 3m)
- Foyer for registration
- Adjoining meeting rooms overlooking the venue
- Air conditioned
- Rigging capabilities
- Sydney's largest loading dock facilities
- Concealed service trenches providing power, water and compressed air to the venue
- Dedicated public catering area to take catering off the floor (452sqm)