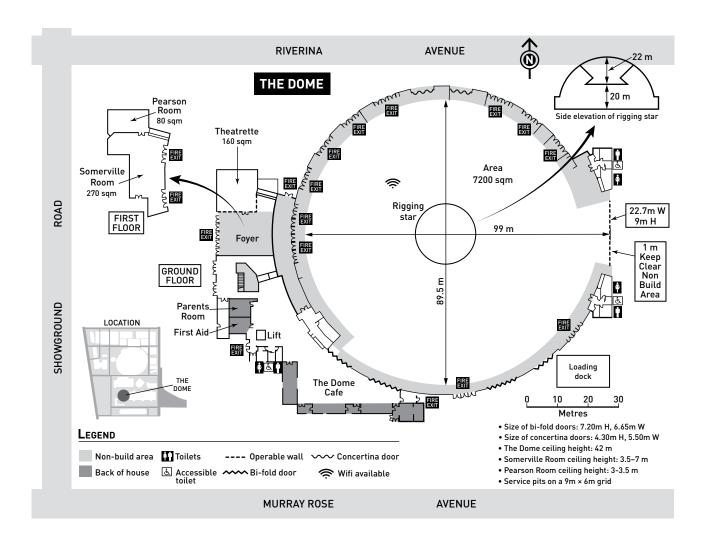

## Venue Map

|          | Capacity |          |         |           |                | Walking Distance |                  |
|----------|----------|----------|---------|-----------|----------------|------------------|------------------|
| Venue    | Banquet  | Cocktail | Theatre | Area (m2) | Ceiling Height | To Parking       | To Train Station |
| The Dome | 4000     | 6000     | 7000    | 7200      | 42m            | 5 mins (P6)      | 2 mins           |