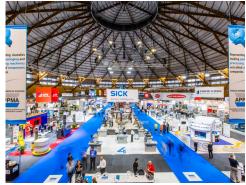

## The Dome

Featuring a spectacular timber dome – the largest of its kind in the Southern Hemisphere, The Dome is an inspiring backdrop for gala dinners, conferences, exhibitions and trade shows.

## Features:

- 7,200sqm
- Exhibition style provides approx. 280 booths (3m x 3m)
- Foyer for registration
- Adjoining meeting rooms overlooking the venue
- Air conditioned
- Rigging capabilities
- Sydney's largest loading dock facilities
- Concealed service trenches providing power, water and compressed air to the venue
- Dedicated public catering area to take catering off the floor (452sqm)