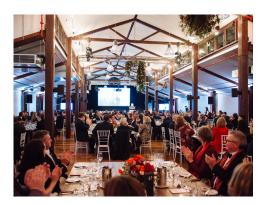

## The Stables

The Stables is a truly unique and beautiful function venue framed by exposed timber beams and featuring great natural lighting.

## Features:

- Split level venue
- Cobblestone entrance with tall barn doors
- Polished timber floors
- Exposed wooden beams
- Stained glass window detail
- Four horse stables
- Heritage coach
- Lift access to mezzanine
- Air conditioned
- Natural light