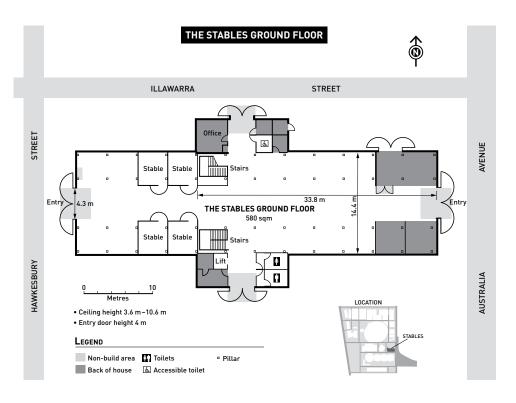

## The Stables

|                      | Capacity |          |         |           |                | Walking Distance |                  |
|----------------------|----------|----------|---------|-----------|----------------|------------------|------------------|
| Venue                | Banquet  | Cocktail | Theatre | Area (m2) | Ceiling Height | To Parking       | To Train Station |
| Sydney Royal Stables | 200      | 200      | 200     | 1,003m2   | 2.7m – 10.6m   | 7 mins (P6)      | 10 mins          |