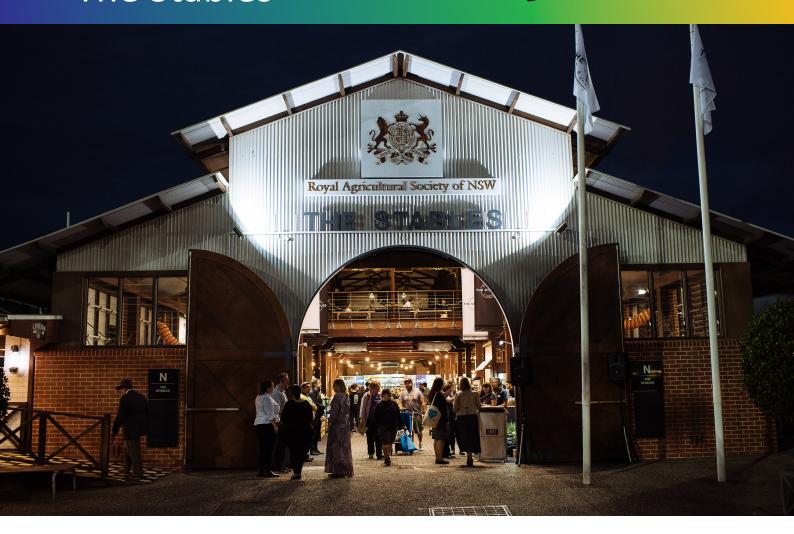

## The Stables

The Stables is a truly unique and beautiful function venue framed by exposed timber beams and featuring great natural lighting.

## Features:

- Split level venue
- Cobblestone entrance with tall barn doors
- Polished timber floors
- Exposed wooden beams
- Stained glass window detail
- Four horse stables
- Heritage coach
- Lift access to mezzanine
- Air conditioned
- Natural light