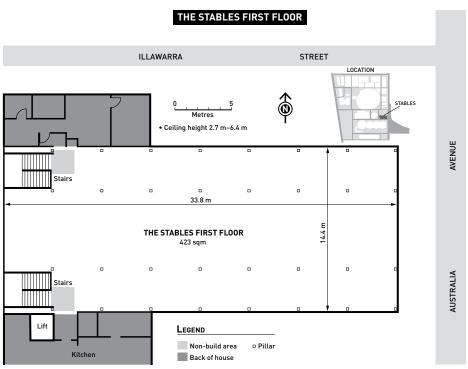

## The Stables

The Stables is a truly unique and beautiful function venue framed by exposed timber beams and featuring great natural lighting.

## Features:

- Split level venue
- Cobblestone entrance with tall barn doors
- Polished timber floors
- Exposed wooden beams
- Stained glass window detail
- Four horse stables
- Heritage coach
- Lift access to mezzanine
- Air conditioned
- Natural light

## The Stables

|                      | Capacity |          |         |           |                | Walking Distance |                  |
|----------------------|----------|----------|---------|-----------|----------------|------------------|------------------|
| Venue                | Banquet  | Cocktail | Theatre | Area (m2) | Ceiling Height | To Parking       | To Train Station |
| Sydney Royal Stables | 200      | 200      | 200     | 1,003m2   | 2.7m – 10.6m   | 7 mins (P6)      | 10 mins          |