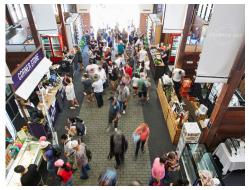

## The Stables

The Stables is a truly unique and beautiful function venue framed by exposed timber beams and featuring great natural lighting.

## Features:

- Split level venue
- Cobblestone entrance with tall barn doors
- Polished timber floors
- Exposed wooden beams
- Stained glass window detail
- Four horse stables
- Heritage coach
- Lift access to mezzanine
- Air conditioned
- Natural light