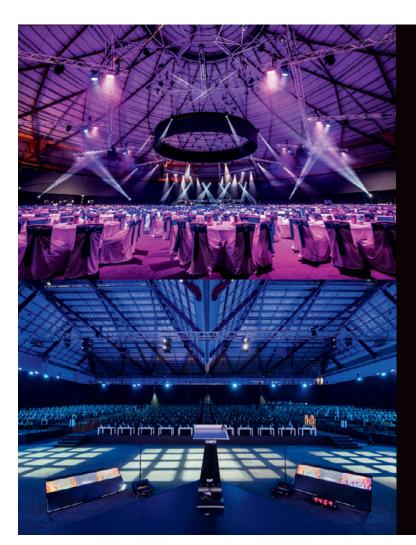

## Sydney Showground, Sydney

1 Showground Road, Sydney Olympic Park Sydney Showground is one of the city's most spacious and versatile events venues. Located at Sydney Olympic Park, the venue offers a wide variety of flexible spaces to hire including pavilions, exhibition halls, a broadcast studio, and the worldclass GIANTS Stadium. Demonstrating its ability to run COVID-safe events, Sydney Showground has successfully delivered a range of events recently, including sporting matches, expos, corporate functions, and the 2021 Sydney Royal Easter Show, which was the world's largest ticketed event to take place at the time. With 120,000 square meters of indoor and outdoor space and a highly skilled team, the venue provides the flexibility, guidance and support organisers need to accommodate government health regulations and navigate running an event safely and successfully in an ever-changing environment.

sydneyshowground.com.au

Are you looking for the ultimate 'Covid Safe' venue for your next event?

Sydney Showground offers:

- A highly knowledgeable team with experience of running numerous 'Covid Safe' events, including the 2021 Sydney Royal Easter Show
- Over 30,000sqm of pillarless, air-conditioned event space
- 30+ indoor and outdoor venue options
- 10,000 car parking spaces
- · Award winning inhouse catering