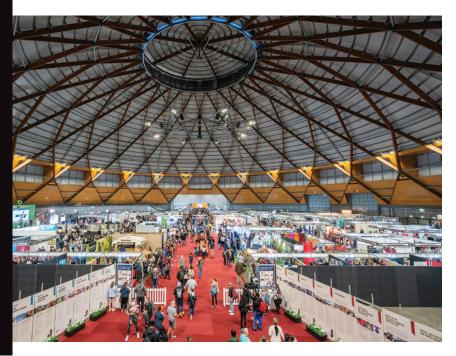

## Sydney Showground, Sydney

1 Showground Road, Sydney Olympic Park Sydney Showground is one of the city's most spacious and versatile events venues. Located at Sydney Olympic Park, the venue offers a wide variety of flexible spaces to hire including pavilions, exhibition halls, a broadcast studio, and the worldclass GIANTS Stadium. Demonstrating its ability to run COVID-safe events, Sydney Showground has successfully delivered a range of events recently, including sporting matches, expos, corporate functions, and the 2021 Sydney Royal Easter Show, which was the world's largest ticketed event to take place at the time. With 120,000 square meters of indoor and outdoor space and a highly skilled team, the venue provides the flexibility, guidance and support organisers need to accommodate government health regulations and navigate running an event safely and successfully in an ever-changing environment.

sydneyshowground.com.au

Are you looking for the ultimate 'Covid Safe' venue for your next event?

Sydney Showground offers:

- A highly knowledgeable team with experience of running numerous 'Covid Safe' events, including the 2021 Sydney Royal Easter Show
- Over 30,000sqm of pillarless, air-conditioned event space
- 30+ indoor and outdoor venue options
- 10,000 car parking spaces
- · Award winning inhouse catering