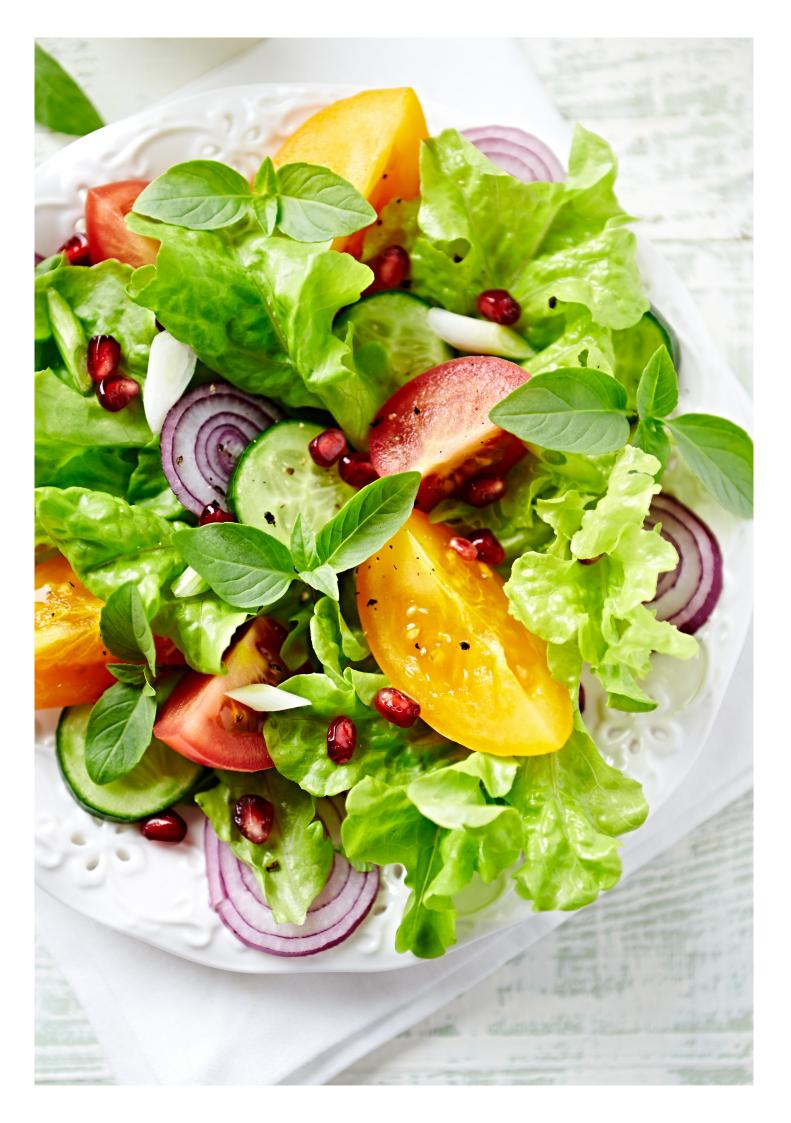

## Crew Catering Buffet (minimum 10 people)

Bread rolls with butter
Beef lasagne with parmesan
Chickpea and spinach curry with steamed rice and coconut sambol 
Garden salad with cider vinaigrette
Assorted soft drinks